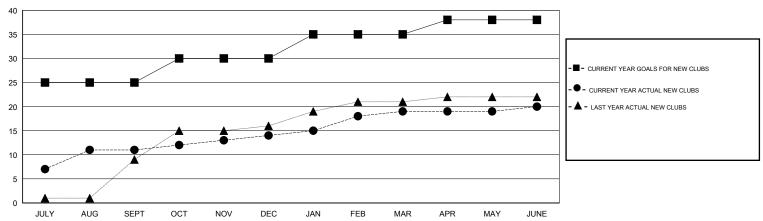

|                    |                  |  |  |  |
| QUARTER               | NEW MEMBER<br>GOAL | CHARTER AND<br>NEW MEMBERS<br>ADDED | DROPPED<br>MEMBERS | NET<br>GAIN/LOSS |  |  |  |
| JULY/AUG/SEPT         | 650                | 374                                 | 131                | 243              |  |  |  |
| OCT/NOV/DEC           | 175                | 248                                 | 190                | 58               |  |  |  |
| JAN/FEB/MAR           | 135                | 270                                 | 67                 | 203              |  |  |  |
| APR/MAY/JUNE          | 105                | 161                                 | 280                | -119             |  |  |  |

#### GOALS AND ACTUAL NEW CLUBS CUMULATIVE



#### GOALS AND ACTUAL MEMBERS CUMULATIVE



| <b>-■</b> - ( | CURRENT YEAR GOALS FOR NEW |
|---------------|----------------------------|
| МЕМВЕ         | RS                         |
|               |                            |

- ▲ - LAST YEAR ACTUAL MEMBERS

| DROPPED CLUBS: 7 |     |
|------------------|-----|
|                  |     |
| DROPPED MEMBERS  |     |
| DECEASED         | 6   |
| CLUB CANCELLED   | 120 |
| OTHER            | 542 |
| TOTAL            | 668 |

| 135 CLUBS OF 211 ADDED 1 OR MORE<br>NEW MEMBERS | GENDER DISTRIBU<br>MALE<br>FEMALE     | TION<br>3,993 (81.37%)<br>914 (18.63%) |              |
|-------------------------------------------------|---------------------------------------|----------------------------------------|--------------|
| CLICK HERE FOR HEA