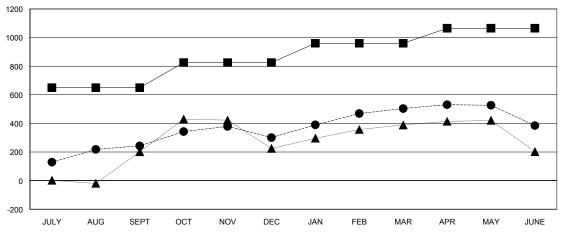

#### GOALS AND ACTUAL MEMBERS CUMULATIVE

| <b>-■</b> - ( | CURRENT YEAR GOALS FOR NEW |
|---------------|----------------------------|
| МЕМВЕ         | RS                         |
|               |                            |